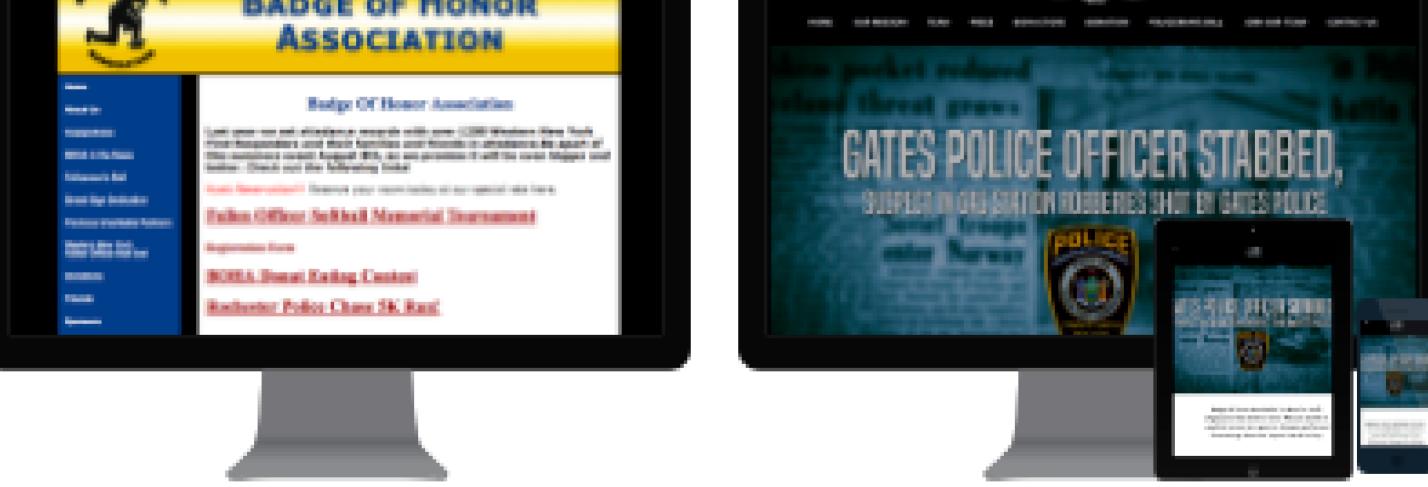

# WEBSITE REBUILD

#### What do we provide?

- Rebuild with copy, photo and content provided by the customer or from current site.
- Responsive design across mobile, desktop, and tablet.
- Back-end design that allows you to easily make any necessary changes.
- Up to a five page informational website (not to exceed 300 words or 20 images per page).
- Consistent message.
- UX/UI Design: scroll format for easy navigation and a visually pleasing experience
- Baseline Search Engine Optimization for key terms.
- Rebuild and launch with existing domain.
- Backend analytics provided.

### Before Rebuild



## After Rebuild





#### Add ons:

- Maintenance
- Keyword & Google Analytics reports
- DIY tutorial access
- Monthly website page edits done by Brandmint
- One time page edits per client request done by Brandmint (1 hr. min)
- Increase keyword rankings (SEO)